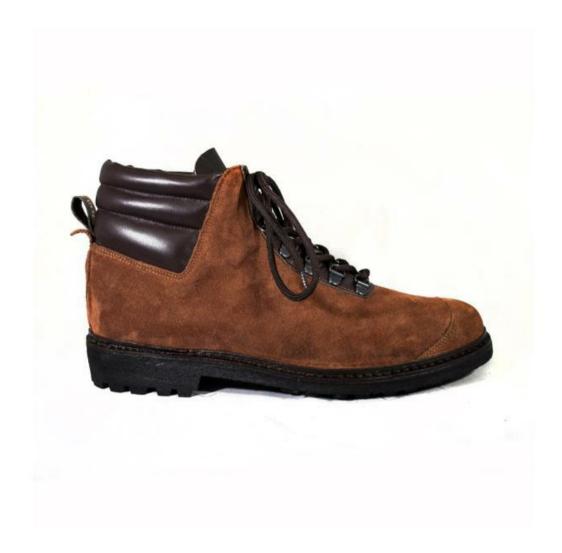

## 1953 - 1208 Vibram

**DESCRIZIONE PRODOTTO:** 

Tomaia in pelle scamosciata e fondo Ideal Vibram collezione autunno/inverno SU RICHIESTA

Fondo 1449 CURCUMA: Fondo Vibram® light e microporosa bicolore, adatta per tutti i terreni, ottima adattabilità sui sentieri accidentati, super leggera e flessibile.

Lavorazione IDEAL: La tomaia in pelle viene preparata con i bordi esterni incollati e pressati

su di un'apposita intersuola e viene poi cucita mediante una macchina detta

rapid. Il filo viene fatto passare in una caldaia con pece fusa, per

impermeabilizzare totalmente filo e fori