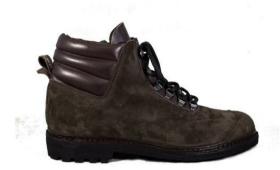

#### SCHEDA TECNICA PRODOTTO



#### Data 07/09/2025

## 1953 - 1208 Vibram



**DESCRIZIONE PRODOTTO:** 

Tomaia in pelle scamosciata e fondo Ideal Vibram collezione autunno/inverno SU RICHIESTA

Fondo 1449 CURCUMA: Fondo Vibram® light e microporosa bicolore, adatta per tutti i terreni, ottima adattabilità sui sentieri accidentati, super leggera e flessibile.

Lavorazione IDEAL: La tomaia in pelle viene preparata con i bordi esterni incollati e pressati

su di un'apposita intersuola e viene poi cucita mediante una macchina detta

rapid. Il filo viene fatto passare in una caldaia con pece fusa, per

impermeabilizzare totalmente filo e fori

## SCHEDA TECNICA PRODOTTO



# Data 07/09/2025



## SCHEDA TECNICA PRODOTTO



# Data 07/09/2025