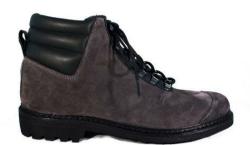

#### SCHEDA TECNICA PRODOTTO



#### Data 07/09/2025

## 1953 - 1208 Vibram



**DESCRIZIONE PRODOTTO:** 

Tomaia in pelle scamosciata e fondo Ideal Vibram collezione autunno/inverno SU RICHIESTA

Fondo 1449 CURCUMA: Fondo Vibram® light e microporosa bicolore, adatta per tutti i terreni, ottima adattabilità sui sentieri accidentati, super leggera e flessibile.

Lavorazione IDEAL: La tomaia in pelle viene preparata con i bordi esterni incollati e pressati

su di un'apposita intersuola e viene poi cucita mediante una macchina detta

rapid. Il filo viene fatto passare in una caldaia con pece fusa, per

impermeabilizzare totalmente filo e fori

## SCHEDA TECNICA PRODOTTO



# Data 07/09/2025



## SCHEDA TECNICA PRODOTTO



# Data 07/09/2025