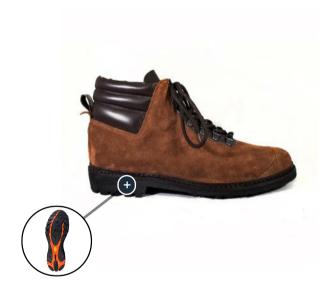

## 1953 - 1208 Vibram

**DESCRIZIONE PRODOTTO:** 

Tomaia in pelle scamosciata e fondo Ideal Vibram collezione autunno/inverno SU RICHIESTA

Fondo 1449 CURCUMA: Fondo Vibram® light e microporosa bicolore, adatta per tutti i terreni, ottima adattabilità sui sentieri accidentati, super leggera e flessibile.

Lavorazione IDEAL: La tomaia in pelle viene preparata con i bordi esterni incollati e pressati

su di un'apposita intersuola e viene poi cucita mediante una macchina detta

rapid. Il filo viene fatto passare in una caldaia con pece fusa, per

impermeabilizzare totalmente filo e fori